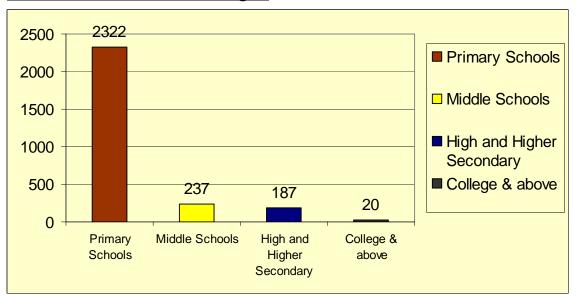

#### **NWFP: Overview of Damages**

\*College & Above include: 13 Colleges, 6 Vocational & 1 University