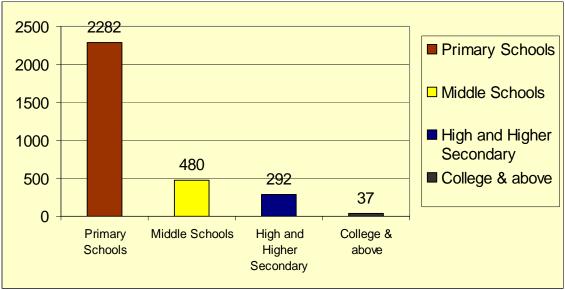

### AJK: Overview of Damages

\*College & Above include: 36 Colleges & 1 University